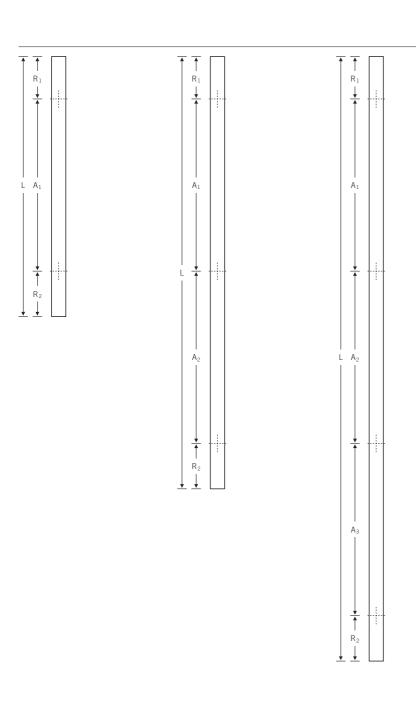

Please use a copy of this page to order the door pull series 66 6548 in variable lengths:

In the table below, please enter the quantity and overall length. Then add the clearances between the support, or the clearance from the edge in mm. For reasons of stability, the support clearance should not exceed 600 mm, and the clearance from the edge 250 mm

66 6548 (Pull cross-section 40 × 10 mm)

| Quantity | Overall length | Support clearance |                |                | Edge clearance* |                | Fixing type |
|----------|----------------|-------------------|----------------|----------------|-----------------|----------------|-------------|
|          | L              | A <sub>1</sub>    | A <sub>2</sub> | A <sub>3</sub> | $R_1$           | R <sub>2</sub> |             |
|          |                |                   |                |                |                 |                |             |
|          |                |                   |                |                |                 |                |             |
|          |                |                   |                |                |                 |                |             |
|          |                |                   |                |                |                 |                |             |

<sup>\*</sup> min. 30 mm, max. 250 mm